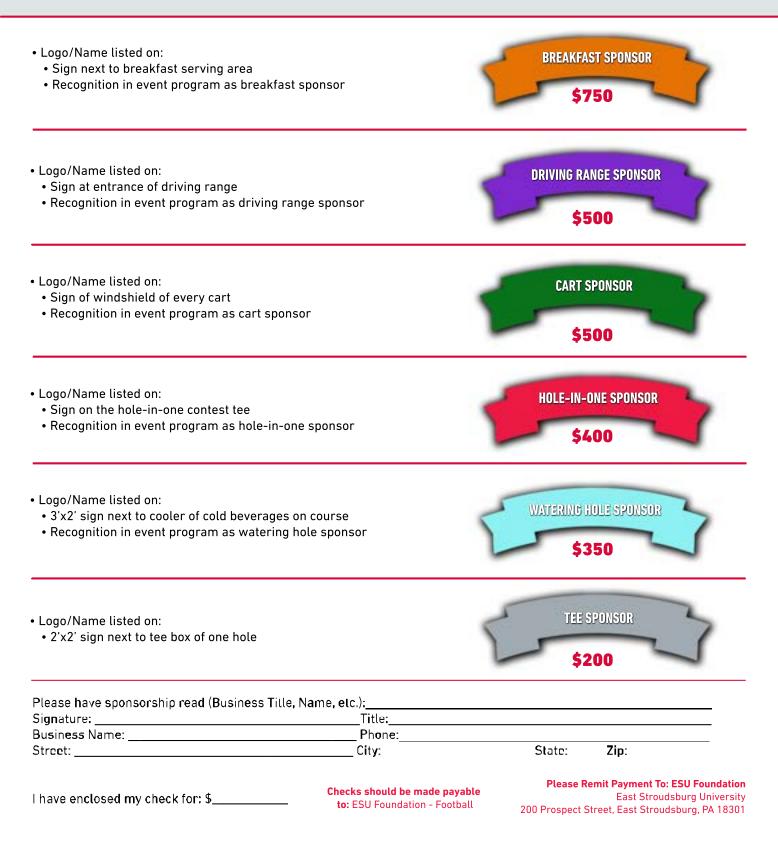

ntrance to the course and the registration table
  - 2'x2' sign placed next to the tee box of 9 holes
  - Recognition in event program as Silver sponsor
  - Verbal recognition as Silver sponsor at dinner
  - Foursome included (optional)



**BRONZE SPONSOR** 

- Weekly "Meet Our Sponsors" Facebook posting
- Logo/Name listed on:
  - Website
  - 6'x2' sign at the registration table
  - Recognition in event program as Bronze sponsor
  - Verbal recognition as Bronze sponsor at dinner
- Logo/Name listed on:
  - Website
  - 6'x2' sign at the entrance to the dining room
  - Recognition in event program as dinner sponsor
- Logo/Name listed on:
  - Sign next to lunch serving area
  - Recognition in event program as lunch sponsor







## 2024 Bill Bergen Memorial Golf Tournament Sponsorship Form